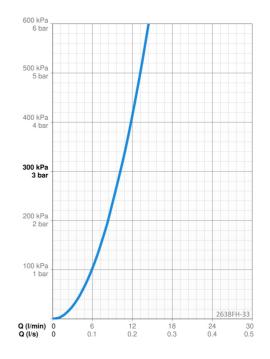

#### Flow attributter

| Vannmengde ved 300 kPa | 0.17 l/s |
|------------------------|----------|
| Trykktap (0.1 l/s)     | 105 kPa  |
| Trykktap (0.2 l/s)     | 420 kPa  |