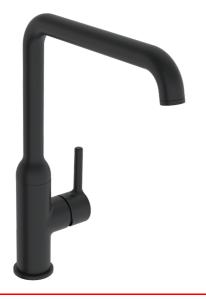

# 2638FH-33 Oras Optima Style Kjøkkenkran

EAN: 6414150102189 NRF: 4200695 static.oras.com/2638FH-33

- Kjøkken
- Sidegrep
- Benkemontert
- Svart matt
- Svingbar tut
- CASCADE® stråle

- Ettgrepshendel, Pinnehendel, Varmt/kaldt symbol
- Temperatur- og mengdebegrenser
- ø 30 mm øko kassett
- Fleksible slanger
- DZR messing