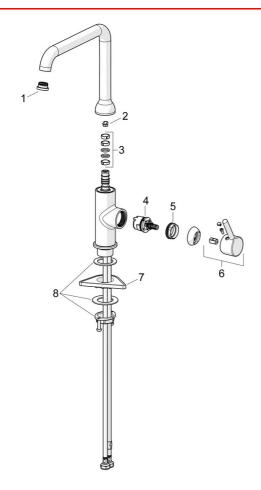

## Reserve deler

### SP2638FH-33

|    | Navn                                                    | Kode        | NRF     |
|----|---------------------------------------------------------|-------------|---------|
| 01 | Strålesamler og verktøy, Cascade SLC TJ A<br>Svart matt | 1014808V-33 |         |
| 02 | Begrenser for svingbar tut, 60°/0°                      | 159667/10   | 4204578 |
| 02 | Begrenser for svingbar tut, 60°/0°                      | 159667V     | 4202941 |
| 02 | Begrenser for svingbar tut, 120°                        | 159670/10   | 4204579 |
| 03 | Tetningsringer for tut                                  | 1001098V    | 4205249 |
| 04 | Kassett, 3.0                                            | 1014428V    | 4205471 |
| 05 | Festemutter for kassett, M34x1.5                        | 1012133V    | 4205463 |
| 06 | Hendel Svart matt                                       | 1001748V-33 |         |
| 07 | Støtteplate, 100x60mm                                   | 158825      | 4204534 |
| 08 | Kranfeste komplett                                      | 602629V     | 4205226 |
|    |                                                         |             |         |