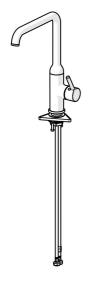

### SP2638FH-33

|    | Navn                                                    | Kode        | NRF     |
|----|---------------------------------------------------------|-------------|---------|
| 01 | Strålesamler og verktøy, Cascade SLC TJ A<br>Svart matt | 1014808V-33 |         |
| 02 | Begrenser for svingbar tut, 60°/0°                      | 159667/10   | 4204578 |
| 02 | Begrenser for svingbar tut, 60°/0°                      | 159667V     | 4202941 |
| 02 | Begrenser for svingbar tut, 120°                        | 159670/10   | 4204579 |
| 03 | Tetningsringer for tut                                  | 1001098V    | 4205249 |
| 04 | Kassett, 3.0                                            | 1014428V    | 4205471 |
| 05 | Festemutter for kassett, M34x1.5                        | 1012133V    | 4205463 |
| 06 | Hendel Svart matt                                       | 1001748V-33 |         |
| 07 | Støtteplate, 100x60mm                                   | 158825      | 4204534 |
| 08 | Kranfeste komplett                                      | 602629V     | 4205226 |
|    |                                                         |             |         |