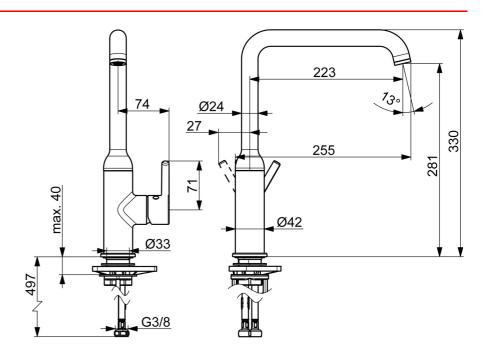

## Tekniske egenskaper

| Varmtvannsforsyning          | max. +70°C    |
|------------------------------|---------------|
| Arbeidstrykk                 | 50 - 1000 kPa |
| Tilkoblingsstørrelse         | G3/8          |
| Projeksjon                   | 255 mm        |
| Tilbakeslagssikring (EN1717) | AA            |
| Materiale                    | brass         |