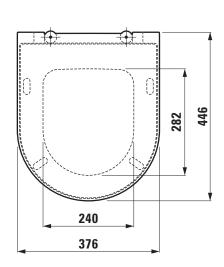

-------------------------|
| Order no.      | 89133.0                                     |
| matching for   | Floorstanding WC pan, order no. 82333.1,    |
|                | 82333.6, 82433.1                            |
|                | Wallhung WC pan, order no. 82033.1, 82033.6 |
| Specification  | removable                                   |
| Weight         | 2,1 kg                                      |
| Mounting acc.  | included                                    |
| Colours        | see colour table                            |

## **SPECIFICATION TEXT**

WC seat and cover KARTELL BY LAUFEN, Duroplast removable matching floorstanding WC pan, order no. 82333.1, 82333.6, 82433.1 and wallhung WC pan, order no. 82033.1, 82033.6 Order no. 89133.0

## TECHNICAL DRAWINGS / S 1 : 10