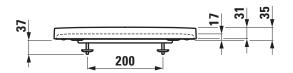

-----------------------|
| Order no.      | 89133.0                                     |
| matching for   | Floorstanding WC pan, order no. 82333.1,    |
|                | 82333.6, 82433.1                            |
|                | Wallhung WC pan, order no. 82033.1, 82033.6 |
| Specification  | removable                                   |
| Weight         | 2,1 kg                                      |
| Mounting acc.  | included                                    |
| Colours        | see colour table                            |

## **SPECIFICATION TEXT**

WC seat and cover KARTELL BY LAUFEN, Duroplast removable matching floorstanding WC pan, order no. 82333.1, 82333.6, 82433.1 and wallhung WC pan, order no. 82033.1, 82033.6 Order no. 89133.0

## TECHNICAL DRAWINGS / S 1 : 10